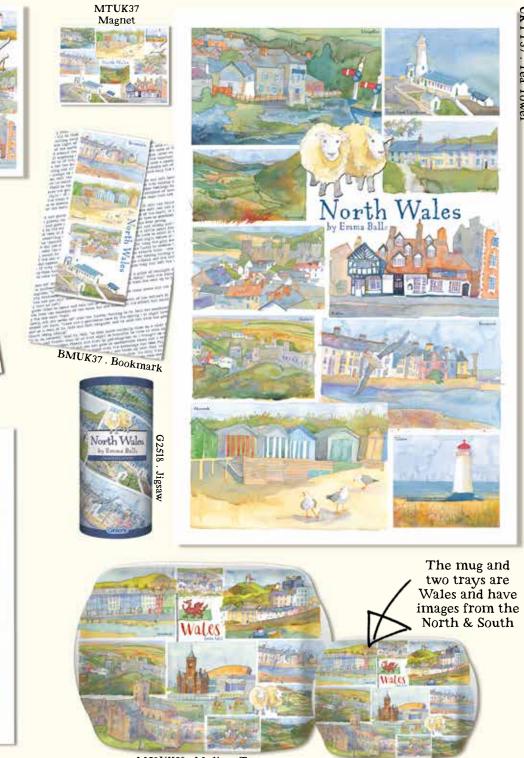

### North Wales

## UKTT37. Tea Towel

North Wales

North Wales

ø

10.000

O29UK37 Coasters

THE

Wales

North Wal

OlUK37 Chopping Board

MUGUK29

CW36UK37 . Placemat

TITUTT

M50UK29 . Medium Tray

M52UK29 . Scatter Dish